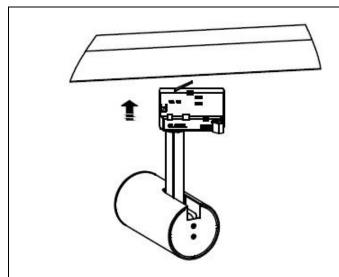

## **INSTRUCTION MANUAL**



Application Model: L4T517, L4T715, L4T724, L4T605

Product Description: LED COB 3-phase tracklight with internal driver

## PLEASE READ THIS INSTALLATION GUIDE CAREFULLY BEFORE INSTALLATION



Step 1: Before commencing installation or maintenance, the electricity supply must be isolated.

Step 2: Check the compatibility between the track and the track adaptor.  $\begin{tabular}{ll} \end{tabular} \begin{tabular}{ll} \end{tabular$ 



Step 3: For the lock switch, before installation, make sure it's in the status as above. Lock switch on the left.



Step 4: Attach the adaptor on the track, turn the lock switch to the right as indicated.



Step 5: Adjust the right angle and connect electricity

## Attention

Switch off the power before maintenance, installation and replacement, turn on the power when the lighting fixture installed correctly.

The installation and replacement should be conducted by qualified / licensed electrician.

Product shall be installed by qualified electri