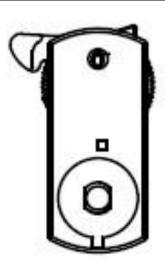

Step 3: For the lock switch, before installation, make sure it's in the status as above. Lock switch on the left.

Step 4: Attach the adaptor on the track, turn the lock switch to the right as indicated.