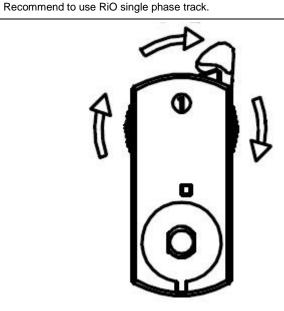

Step 3: For the lock switch, before installation, make sure it's in the status as above. Lock switch on the left.

Step 4: Attach the adaptor on the track, turn the lock switch to the right as indicated.